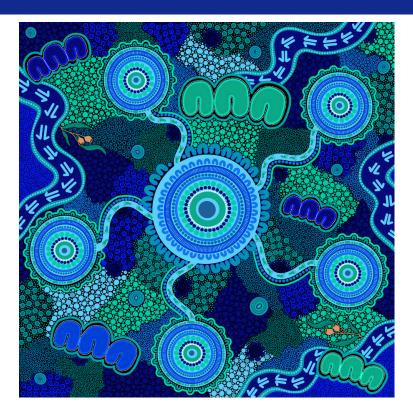

## OUR ELDER'S JOURNEY OF CARE

This artwork represents McLean Care and iAgeHealth's journey and their commitment to closing the gap in health care equity for our Elders.

The large central gathering circle represents the McLean Care, while the smaller circles represent iAgeHealth connected as one service in all states of Australia. With flowing pathways representing virtual health support bridging distances and ensuring all communities have access to culturally safe and holistic care.

The U-shape symbols throughout the artwork represent our Elders, honoring the vital role they with hold within their community and their well-being is at the heart of the iAgeHealth mission.

The kangaroo footprints represent the journey forward, and the continuous progress towards better outcomes for our Elders, reflecting on iAgeHealth's commitment to advancing virtual healthcare.

The small blue gathering circles represent the virtual connections that support our  ${\sf Elders}$  within their community.

The gum leaves in the artwork represents McLean Care and iAgeHealth's holistic approach for caring for our elders, while also used for healing and ceremonies.

The green smaller circles throughout the artwork represent our Elders who have passed into dreaming while in the support of McLean and iAgeHealth.

The blue lines throughout the artwork represent our Elders connection to their Sea Country, while the various style dots represents our Elders connections to their Country.

Artwork & Story by

Mandy Draper

Large Gathering circle representing McClean Care

Small Gathering circles representing iAgeHealth

Flowing pathways and connections representing virtual McLean Care and iAgeHealth support

U-Shape symbols representing our Elders

Kangaroo footprints representing the journey forward

Small blue gathering circles representing virtual connections

Gum Leaves representing the holistic approach to our Elders

Small green circles representing our Elders who have passed into Dreaming

Blue lines representing our Elders connection to Sea Country

Various style dots represents our Elders connection to Country